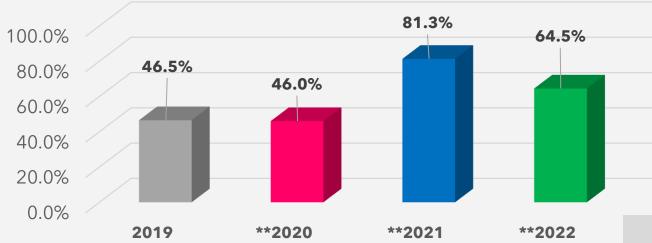

#### **Performance - August** 2022/2021/2020/2019

## Performance by property classification

|       | % +/ - |        |  |
|-------|--------|--------|--|
| 2022  | 2021   | YOY    |  |
| 64.5% | 81.3%  | -16.8% |  |
|       |        |        |  |
| 68.4% | 87.7%  | -19.3% |  |
| 60.2% | 78.4%  | -18.2% |  |
| 64.6% | 72.2%  | -7.6%  |  |
|       |        |        |  |
| 51.7% | 83.7%  | -32.0% |  |
| 67.3% | 85.7%  | -18.4% |  |
| 66.1% | 47.8%  | 18.3%  |  |