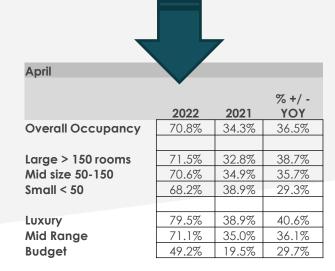

## **Performance -** April 2022/2021/2020/2019



\*\*2021/2022 - The following properties which account for approximately 21,000 room nights were available in 2019 and not in 2020, 2021 and 2022 -- Jolly Beach Resort & Spa; Sugar Ridge; Halcyon Cove

## Performance by property classification



## **Arrivals -** April 2022/2019

|                | 2022  | (%)         | 2019  | (%)        |
|----------------|-------|-------------|-------|------------|
| USA            | 13504 | <b>52</b> % | 11709 | 43%        |
| UK             | 7813  | 30%         | 6038  | 22%        |
| Canada         | 1324  | <b>5</b> %  | 3634  | 13%        |
| Caribbean      | 1659  | 6%          | 2907  | 11%        |
| Italy          | 124   | 0.48%       | 1006  | 4%         |
| Other          | 1311  | 5%          | 2008  | <b>7</b> % |
| Total Arrivals | 25735 |             | 27302 |            |

- 2019 was used as a benchmark year in evaluating arrival performance for 2022
- Arrivals in 2022 was only 6% down on 2019 with a strong performance from both the US and UK markets.