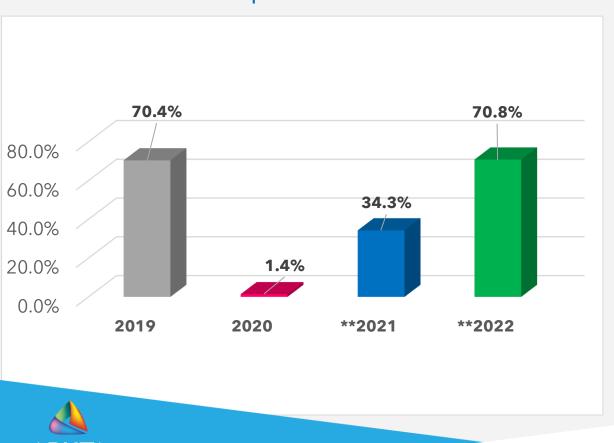

## **Performance -** April 2022/2021/2020/2019

\*\*2021/2022 - The following properties which account for approximately 21,000 room nights were available in 2019 and not in 2020, 2021 and 2022 -- Jolly Beach Resort & Spa; Sugar Ridge; Halcyon Cove